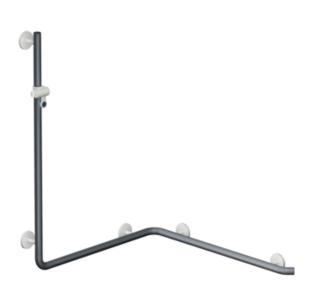

## **Properties**

Shower grab rail with vertical support bar and shower head holder System 800 K

- · vertical and horizontal rails joined to form an L-shape, with shower head holder
- with 45° end bends facing the wall
- Shower grab rail made of high-quality polyamide in den HEWI colours 98 (signal white) or 99 (pure white)
- shower head holder with black gripping zone
- with continuous, corrosion resistant steel core
- vertical length 1250 mm, horizontal lengths 762 mm and 962 mm
- 90 mm deep, rail diameter 33 mm
- · wall connection with discreet supports (diameter 18 mm) perpendicular to wall and flat roses
- rose diameter 80 mm, cap height 13 mm
- shower head holder can be continuously tilted and, after pulling or pushing a large lever, its height can be adjusted
- conical adapter on shower head holder makes it easier to hook in the handheld shower head
- suitable for shower heads of various manufacturers
- easy installation due to individually able fixing plates made of high-quality stainless steel for hanging the shower grab rail
- can be mounted in left hand or right hand position
- including non-corrosive HEWI fixing material
- fulfils the ÖNORM B1600/1601 requirements
- Please note when using with hanging seats: Compatibility check required.
- A detailed list of possible combinations of hand rails, L-shaped rails and shower handrails with matching hanging seats can be found in our online catalogue in the download area of the respective product.