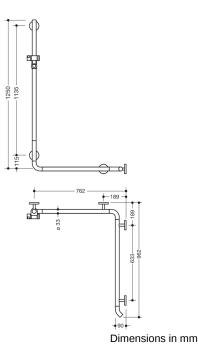

## **Properties**

Shower grab rail with vertical support bar and shower head holder System 800 K

- · vertical and horizontal rails joined to form an L-shape, with shower head holder
- with 45° end bends facing the wall
- Shower grab rail made of high-quality polyamide in den HEWI colours 98 (signal white) or 99 (pure white)
- shower head holder with black gripping zone
- with continuous, corrosion resistant steel core
- vertical length 1250 mm, horizontal lengths 762 mm and 962 mm
- 90 mm deep, rail diameter 33 mm
- · wall connection with discreet supports (diameter 18 mm) perpendicular to wall and flat roses
- rose diameter 80 mm, cap height 13 mm
- shower head holder can be continuously tilted and, after pulling or pushing a large lever, its height can be adjusted
- conical adapter on shower head holder makes it easier to hook in the handheld shower head
- suitable for shower heads of various manufacturers
- easy installation due to individually able fixing plates made of high-quality stainless steel for hanging the shower grab rail
- can be mounted in left hand or right hand position
- including non-corrosive HEWI fixing material
- fulfils the ÖNORM B1600/1601 requirements
- Please note when using with hanging seats: Compatibility check required.
- A detailed list of possible combinations of hand rails, L-shaped rails and shower handrails with matching hanging seats can be found in our online catalogue in the download area of the respective product.